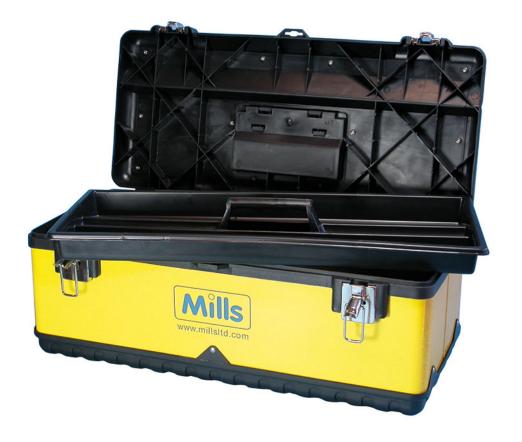

## **Short Description**

Ideal for professional and trade use, this Mills toolbox is constructed from a combination of tough high impact plastic with heavy duty bright yellow steel body. A pull out tote tray allows for the storage of smaller items and the lid incorporates a stainless steel groove section which is ideal for resting work such as pipes or trunking prior to cutting.

The toolbox also benefits from a soft grip handle and can be secured by the use of two double latches and padlock eye hole. The heavy duty construction of the box also means it can be used as a step.

Dimensions: 570mm x 250mm x 220mm

## **Description**

Ideal for professional and trade use, this Mills toolbox is constructed from a combination of tough high impact plastic with heavy duty bright yellow steel body. A pull out tote tray allows for the storage of smaller items and the lid incorporates a stainless steel groove section which is ideal for resting work such as pipes or trunking prior to cutting.