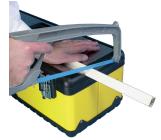

## **Short Description**

Ideal for professional and trade use, this Mills toolbox is constructed from a combination of tough high impact plastic with heavy duty bright yellow steel body. A pull out tote tray allows for the storage of smaller items and the lid incorporates a stainless steel groove section which is ideal for resting work such as pipes or trunking prior to cutting.

## **Description**

Ideal for professional and trade use, this Mills toolbox is constructed from a combination of tough high impact plastic with heavy duty bright yellow steel body. A pull out tote tray allows for the storage of smaller items and the lid incorporates a stainless steel groove section which is ideal for resting work such as pipes or trunking prior to cutting.