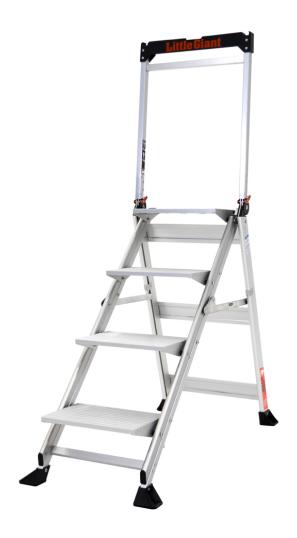

# Little Giant Jumbo Platform Step 4 Tread

Product Images Product Code: S00-9348

## **Description**

The new Little Giant Jumbo Step<sup>™</sup> is the ultimate combination of light weight, stability and strength. The Jumbo Step<sup>™</sup> 21.5cm wide, slip-resistant treads and stair-like design provide unmatched comfort and stability. Ideal for jobs that require both frequent climbing up and down, as well as those that require long periods of standing.

#### **Product Features**

Wide treads for greater comfort

Handrail includes built in comprehensive tool tray

Handrail folds down to use as a simple hop-up

Step folds for easy storage

Large moulded feet perfect for range of flooring types