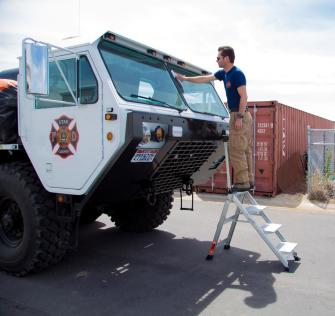

## **Description**

The new Little Giant Jumbo Step<sup>™</sup> is the ultimate combination of light weight, stability and strength. The Jumbo Step<sup>™</sup> 21.5cm wide, slip-resistant treads and stair-like design provide unmatched comfort and stability. Ideal for jobs that require both frequent climbing up and down, as well as those that require long periods of standing.

The Jumbo Step™ design makes working at heights as comfortable as standing on the ground.