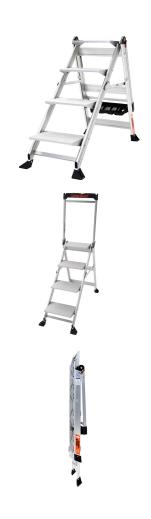

# Little Giant Jumbo Platform Step 4 Tread

Product Images Product Code: S00-9348

#### **Product Features**

Wide treads for greater comfort

Handrail includes built in comprehensive tool tray

Handrail folds down to use as a simple hop-up

Step folds for easy storage

Large moulded feet perfect for range of flooring types