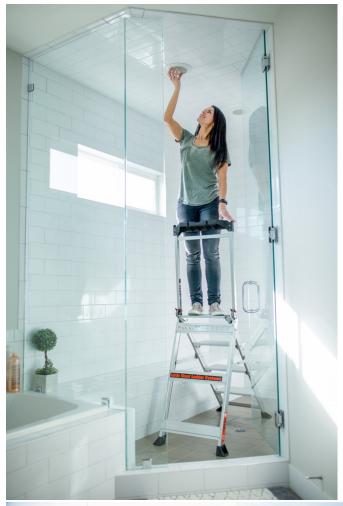

## **Description**

The new Little Giant Jumbo Step<sup>™</sup> is the ultimate combination of light weight, stability and strength. The Jumbo Step<sup>™</sup> 21.5cm wide, slip-resistant treads and stair-like design provide unmatched comfort and stability. Ideal for jobs that require both frequent climbing up and down, as well as those that require long periods of standing.

The Jumbo Step™ design makes working at heights as comfortable as standing on the ground.