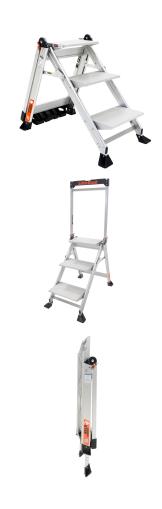

#### **Product Features**

Wide treads for greater comfort

Handrail includes built in comprehensive tool tray

Handrail folds down to use as a simple hop-up

Step folds for easy storage

Large moulded feet perfect for range of flooring types

### **Specifications**

Approximate Working Height: 2.3 metres

Platform Height: 0.7 metres

Closed Height: 1.1 metres

Width: 550mm

Depth: 114mm

Weight: 7.3 kg

Due to Health and Safety legislation, all ladders are non-returnable and non-refundable. Once the delivery note has been signed, it will be deemed that the condition of the ladder is new and acceptable.