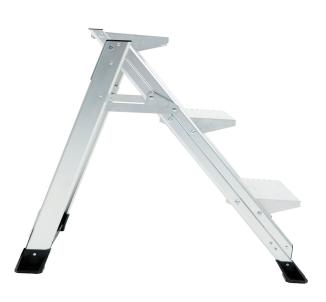

## **Description**

The new Little Giant Jumbo Step™ is the ultimate combination of light weight, stability and strength. The Jumbo Step™ 21.5cm wide, slip-resistant treads and stair-like design provide unmatched comfort and stability. Ideal for jobs that require both frequent climbing up and down, as well as those that require

#### **Product Features**

Wide treads for greater comfort

Handrail includes built in comprehensive tool tray

Handrail folds down to use as a simple hop-up

Step folds for easy storage

Large moulded feet perfect for range of flooring types