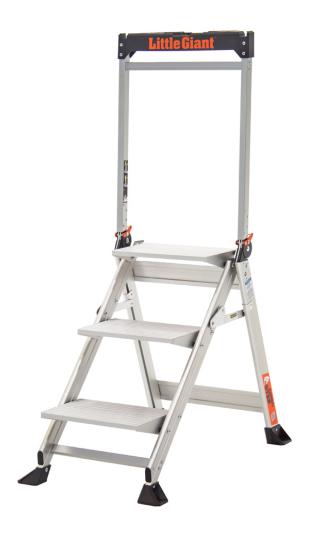

# Little Giant Jumbo Platform Step 3 Tread

Product Images Product Code: S00-9347

## **Short Description**

Approximate Working Height: 2.3 metres - Platform Height: 0.7 metres - Closed Height: 1.1 metres - Width: 550mm - Depth: 114mm - Weight: 7.3 kg

## **Description**

The new Little Giant Jumbo Step™ is the ultimate combination of light weight, stability and strength. The Jumbo Step™ 21.5cm wide, slip-resistant treads and stair-like design provide unmatched comfort and stability. Ideal for jobs that require both frequent climbing up and down, as well as those that require

#### **Product Features**

Wide treads for greater comfort

Handrail includes built in comprehensive tool tray

Handrail folds down to use as a simple hop-up

Step folds for easy storage

Large moulded feet perfect for range of flooring types