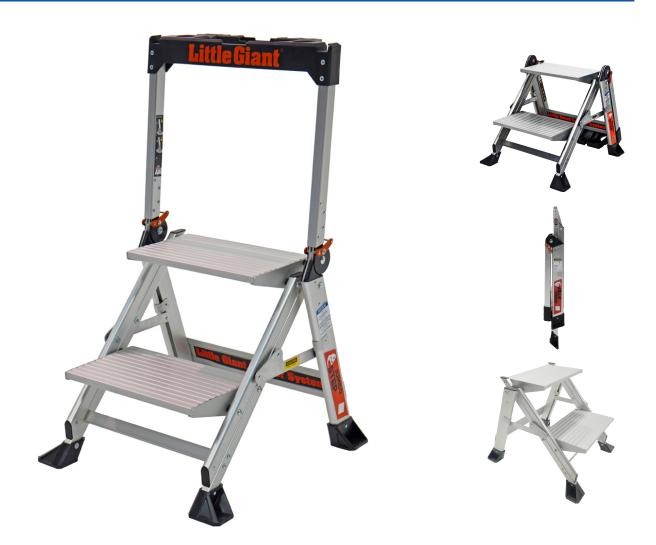

## Little Giant Jumbo Platform Step 2 Tread

**Product Images** 

Product Code: S00-9346

Approximate Working Height: 2.1 metres - Platform Height: 0.5 metres - Closed Height: 0.8 metres - Width: 550mm - Depth: 114mm - Weight: 5.0 kg

## Description

The new Little Giant Jumbo Step<sup>™</sup> is the ultimate combination of light weight, stability and strength. The Jumbo Step<sup>™</sup> 21.5cm wide, slip-resistant treads and stair-like design provide unmatched comfort and stability. Ideal for jobs that require both frequent climbing up and down, as well as those that require long periods of standing.

## **Product Features**

Wide treads for greater comfort

Handrail includes built in comprehensive tool tray

Handrail folds down to use as a simple hop-up

Step folds for easy storage

Large moulded feet perfect for range of flooring types

## Specifications

Approximate Working Height: 2.1 metres

Platform Height: 0.5 metres

Closed Height: 0.8 metres

Width: 550mm

Depth: 114mm

Weight: 5.0 kg

3