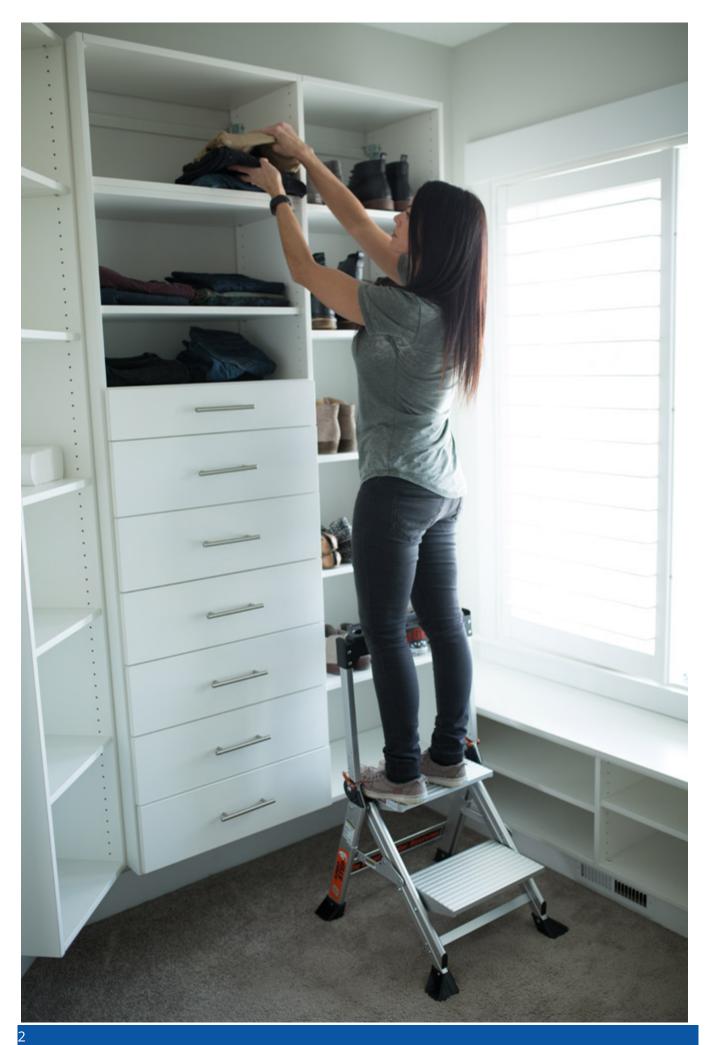

## Description

The new Little Giant Jumbo Step<sup>™</sup> is the ultimate combination of light weight, stability and strength. The Jumbo Step<sup>™</sup> 21.5cm wide, slip-resistant treads and stair-like design provide unmatched comfort and stability. Ideal for jobs that require both frequent climbing up and down, as well as those that require long periods of standing.

The Jumbo Step<sup>™</sup> design makes working at heights as comfortable as standing on the ground.