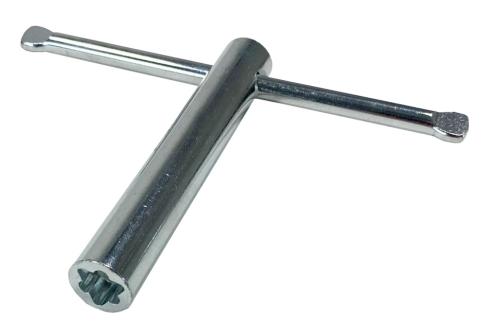

## Mills Star Lock Key for Huawei Cabinets

**Product Images** 

Product Code: S13-1635

## **Short Description**

A multi purpose star shaped key for use on normal copper cabinets as well as Huawei and ECI DSLAM's

## Description

A multi purpose star shaped key for use on normal copper cabinets as well as Huawei and ECI DSLAM's Cabinets.

This key is similar to the standard S83-0804 triangular pillar key but has further semi circular recesses, that allow it to be used on both copper and fibre cabinets.