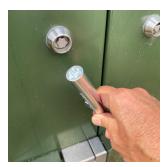

## Mills Star Lock Key for Huawei Cabinets

**Product Images** 

Product Code: S13-1635

## **Short Description**

A multi purpose star shaped key for use on normal copper cabinets as well as Huawei and ECI DSLAM's

## Description

A multi purpose star shaped key for use on normal copper cabinets as well as Huawei and ECI DSLAM's Cabinets.

This key is similar to the standard S83-0804 triangular pillar key but has further semi circular recesses, that allow it to be used on both copper and fibre cabinets.