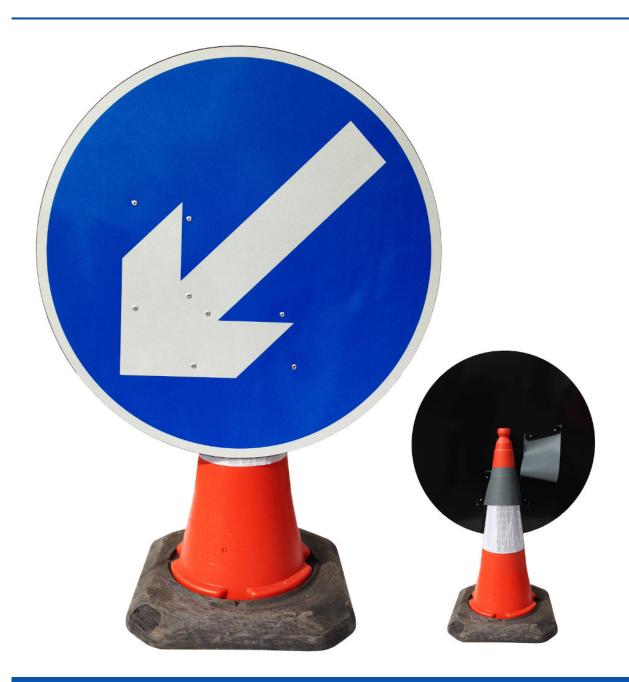

## Mills Left / Right Reversible Arrow Cone Sign 750mm

Product Images Product Code: S00-0517

## **Short Description**

Temporary road sign for mounting on a road cone. Designed to fit 30" (750mm) and 39" (1000mm) cones.

Formerly S00-8835, S00-8836

## **Description**

Temporary road sign for mounting on a road cone. Designed to fit 30" (750mm) and 39" (1000mm) cones.

Class 1 Reflective on black recycled plastic

Space saving advantage due to flat pack design

Lightweight to assist with weight restrictions in vehicles

Cone not included