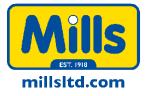

## **Short Description**

Comprising 4 x Men at Work, 2 x END supplementary plates, 1 x Left & 1 x Right Arrow, 1 x Left & 1 x Right road narrows

## Description

Cone Mounted Chapter 8 Kit for 750mm cones comprising:

- 2 x S00-8834 Man at Work / Road Works
- 2 x S00-8834 Man at Work / Road Works complete with 2 x END supplementary signs
- 1 x S00-8835 Keep Left Directional Arrow
- 1 x S00-8836 Keep Right Directional Arrow
- 1 x S83-2698 Road Narrows Left
- 1 x S83-2699 Road Narrows Right