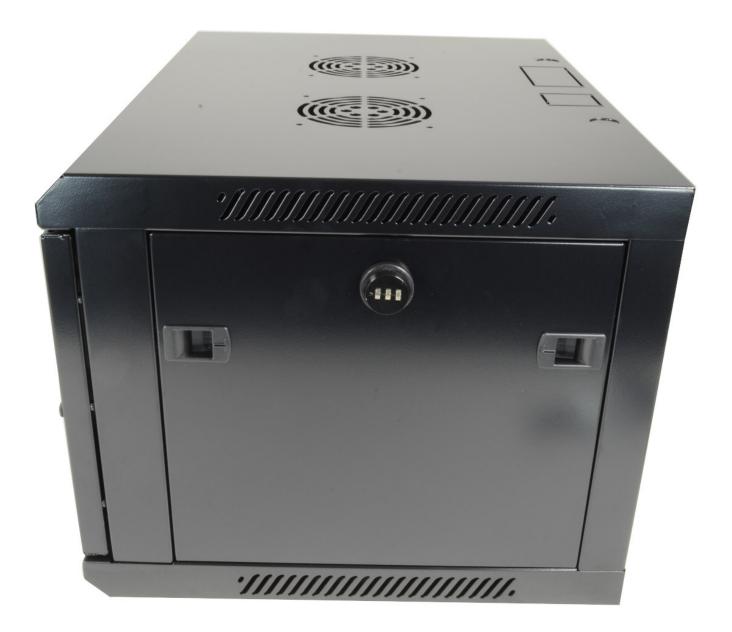

## **Short Description**

The Fusion 3 wheel combination cam lock is available as an accessory to fit most Fusion Wall and Soho cabinets, replacing the standard barrel lock and removing the need for keys.

## Description

The Fusion 3 wheel combination cam lock is available as an accessory to fit most Fusion Wall and Soho cabinets, replacing the standard barrel lock and removing the need for keys.

The combination lock is 30mm in diameter and is quick and easy to install and features 3 wheels that can provide up to 1000 different combinations (The factory setting is 000)