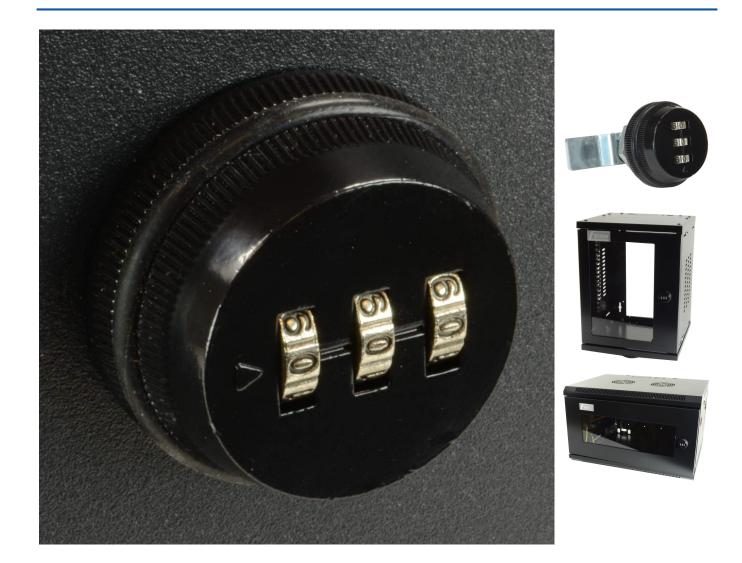

## **Short Description**

The Fusion 3 wheel combination cam lock is available as an accessory to fit most Fusion Wall and Soho cabinets, replacing the standard barrel lock and removing the need for keys.

The combination lock is 30mm in diameter and is quick and easy to install and features 3 wheels that can provide up to 1000 different combinations (The factory setting is 000)

- · Fixing: Nut fix
- · Finish: Black
- · 1000 combinations
- · Replaces most Fusion cabinet key Locks
- $\cdot$  Cam can be rotated clockwise or anti clockwise

- $\cdot$  Quick and easy to install
- · 30mm Diameter