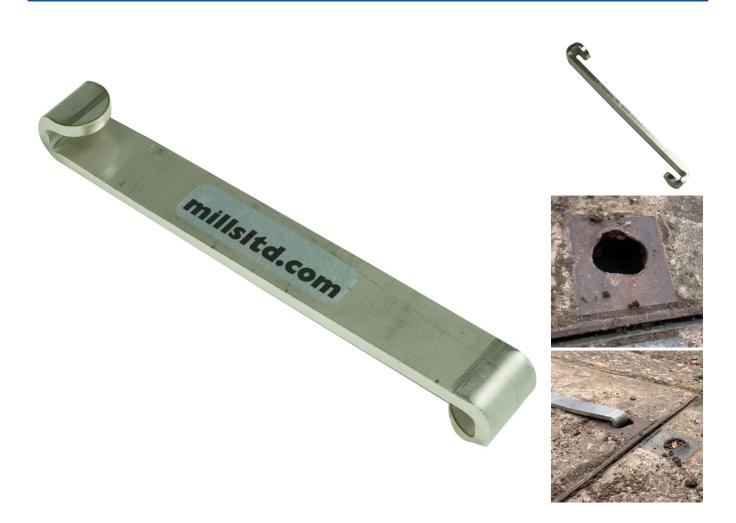

## Mills Key Insertion Safety Shim KISS Tool

Product Images Product Code: S83-4555

## **Short Description**

A specialist tool for assisting the lifting of pit covers which have damaged insertion holes. The KISS tool is used in conjunction with S13-4276 Mills Key Joint Box No. 5 Pit Cover Lifter

## **Description**

A specialist tool for assisting the lifting of pit covers which have damaged insertion holes. The KISS tool is used in conjunction with S13-4276 Mills Key Joint Box No. 5 Pit Cover Lifter