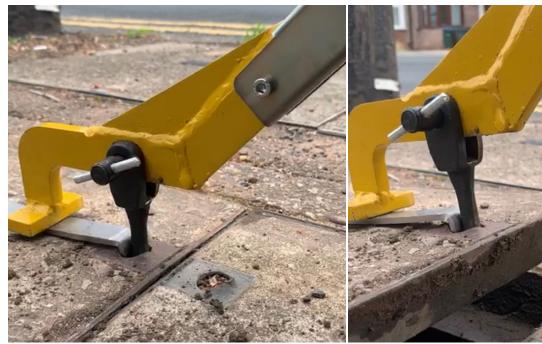

## **Short Description**

A specialist tool for assisting the lifting of pit covers which have damaged insertion holes. The KISS tool is used in conjunction with S13-4276 Mills Key Joint Box No. 5 Pit Cover Lifter

## **Description**

A specialist tool for assisting the lifting of pit covers which have damaged insertion holes. The KISS tool is used in conjunction with S13-4276 Mills Key Joint Box No. 5 Pit Cover Lifter