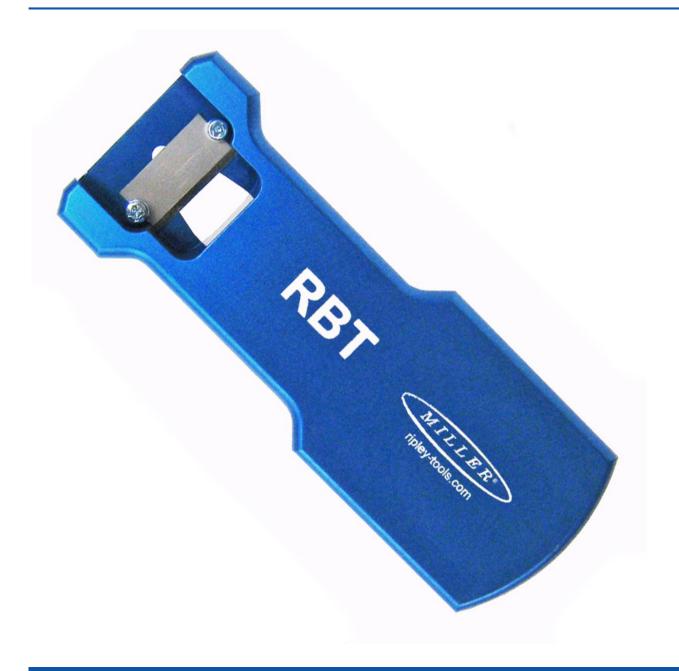

## Ripley Miller RBT Riser Break-out Tool

Product Images Product Code: E00-4536

## **Short Description**

Designed to cut an access window in 8.5mm, 10.5mm, and 14mm riser cable jackets without adjustment.

## **Description**

The Miller RBT Riser Break-out Tool is designed to cut an access window in 8.5mm, 10.5mm, and 14mm riser cable jackets without adjustment.

- Compact & lightweight tool designed to shave a longitudinal break-out window in riser cable in FTTH-MDU (multiple dwelling units) applications without damaging the fibre
- Features a narrow aluminium body to easily access closely spaced & surface-mounted riser cables
- Factory-set, high-carbon steel blade is recessed to prevent injury