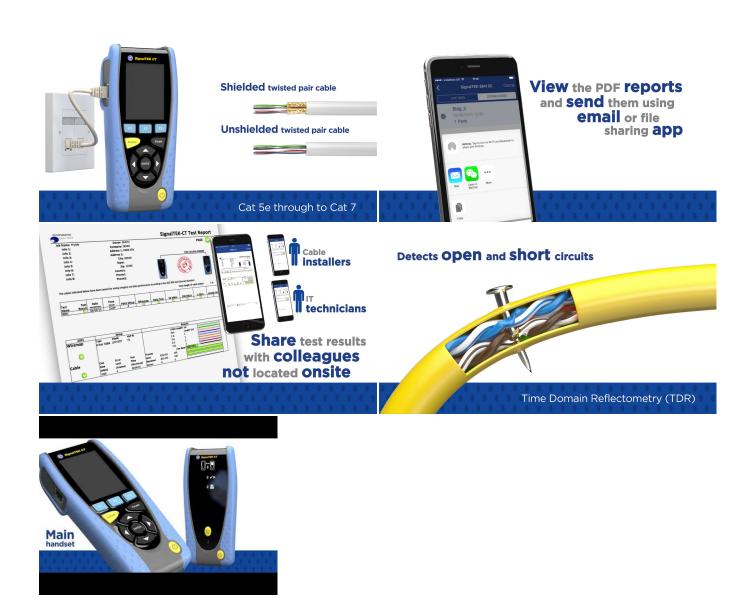

# **Description**

Touchscreen operated Gigabit performance advanced wiremapper with TDR fault location

If you install or maintain data cabling, the SignalTEK CT allows you to generate PDF test reports that prove installed links run at Gigabit Ethernet transmission rates. This means having a cost-effective way to demonstrate that Cat5e to Cat7 copper cabling is installed correctly and is capable of supporting Ethernet applications. It also gives network owners the assurance that installed cabling will support bandwidth hungry services like VoIP, IP CCTV and video streaming following moves, adds and changes.

Wireless connection to Apple and Android smartphones with the free IDEAL AnyWARE™ app. View your reports on your smart phone before sharing them using your preferred data sharing method including email or file sharing app.

The SignalTEK CT issues a PDF report to prove that your installed data cables can carry Gigabit Ethernet traffic at full speed with no errors, and confirms correct wiremap results.

Easy to use – Autotest provides proof of cable performance in seconds.

## **Fast & Flexible**

- Fast Autotest provides proof of network performance in seconds
- USB port enables rapid transfer of test results to memory stick
- Support for shielded and unshielded twisted pair cable including Cat 5e, Cat 6, Cat 6A and Cat 7 (TIA 568A and 568B wiring schemes)
- Stores up to 5000 tests to accommodate even the largest jobs
- Ability to identify and trace cables with a compatible amplifier probe