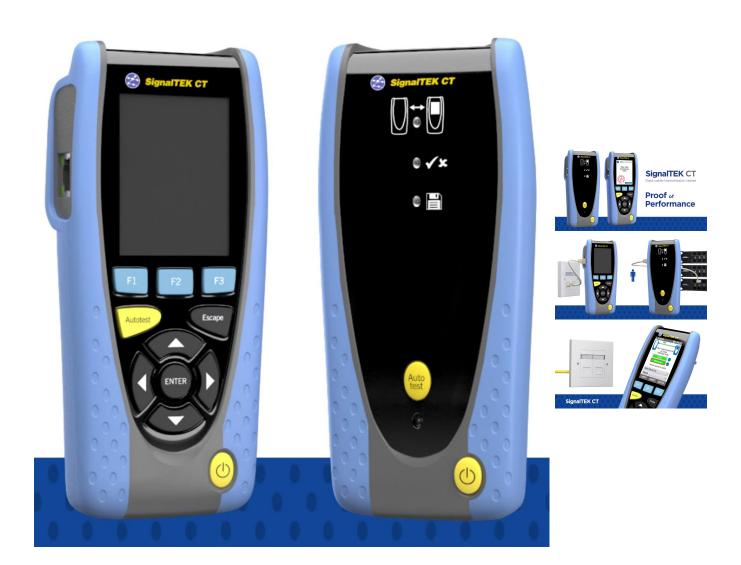

# **Ideal Data Cable Transmission Tester - SignalTEK CT**

**Product Images** Product Code: C00-4463

## **Fast & Flexible**

- Fast Autotest provides proof of network performance in seconds
- USB port enables rapid transfer of test results to memory stick
- Support for shielded and unshielded twisted pair cable including Cat 5e, Cat 6, Cat 6A and Cat 7 (TIA 568A and 568B wiring schemes)
- Stores up to 5000 tests to accommodate even the largest jobs
- Ability to identify and trace cables with a compatible amplifier probe

#### Intuitive

- Automatic generation of PDF format test reports makes documentation effortless
- User-friendly menu structure for trouble-free operation and minimal training
- Simple cable naming and job creation enhances on-site productivity