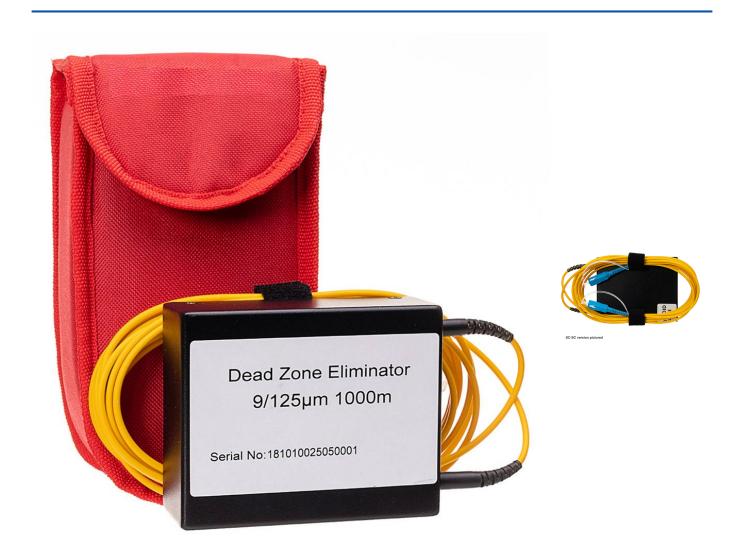

## **Short Description**

SC/APC-LC/APC Singlemode Launch Lead supplied in a compact rugged metal enclosure complete with

pouch. Length 1000m.

This 1000m SC/APC-LC/APC Singlemode Launch Lead is supplied in a compact rugged metal enclosure complete with pouch..

## **FEATURES**

- Compact and rugged construction
- 50N cable retention force
- 1.5m tail
- Pouch included