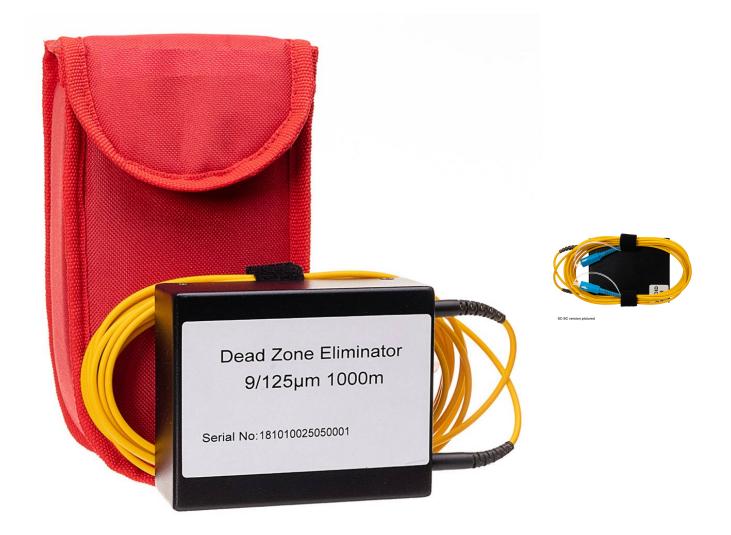

#### **Product Images**

Product Code: C00-9239

### **Short Description**

SC/APC-SC/APC Singlemode Launch Lead supplied in a compact rugged metal enclosure complete with

This 1000m SC/APC-SC/APC Singlemode Launch Lead is supplied in a compact rugged metal enclosure complete with pouch.