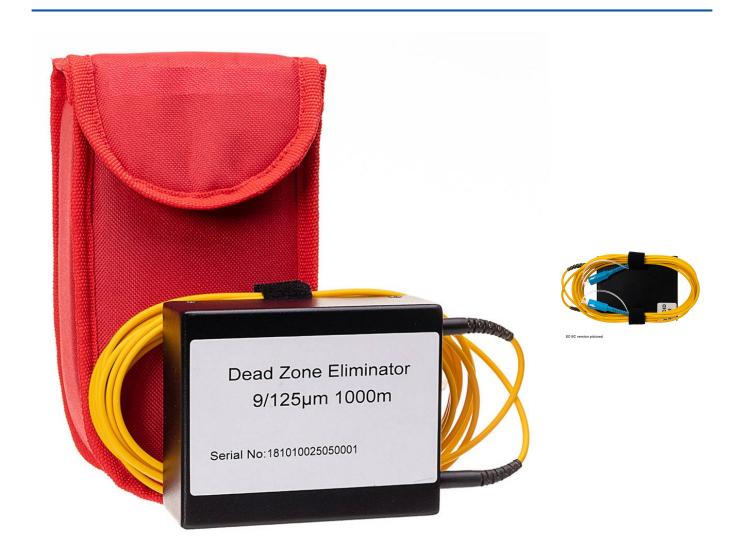

## **Short Description**

SC/APC-SC Singlemode Launch Lead supplied in a compact rugged metal enclosure complete with

pouch. Length 1000m.

This 1000m SC/APC-SC Singlemode Launch Lead is supplied in a compact rugged metal enclosure complete with pouch..

## **FEATURES**

- Compact and rugged construction
- 50N cable retention force
- 1.5m tail
- Pouch included