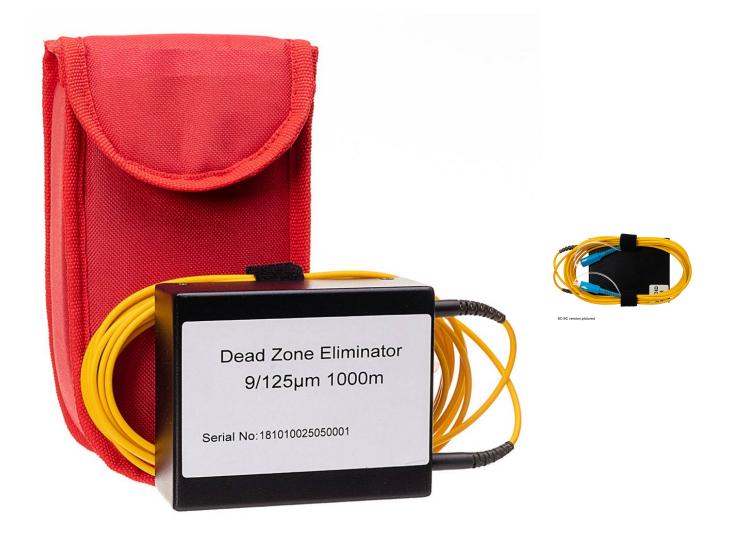

## **Short Description**

SC-LC Singlemode Launch Lead supplied in a compact rugged metal enclosure complete with pouch.

This 1000m SC-LC Singlemode Launch Lead is supplied in a compact rugged metal enclosure complete with pouch.

FEATURES

- Compact and rugged construction
- 50N cable retention force
- 1.5m tail
- Pouch included