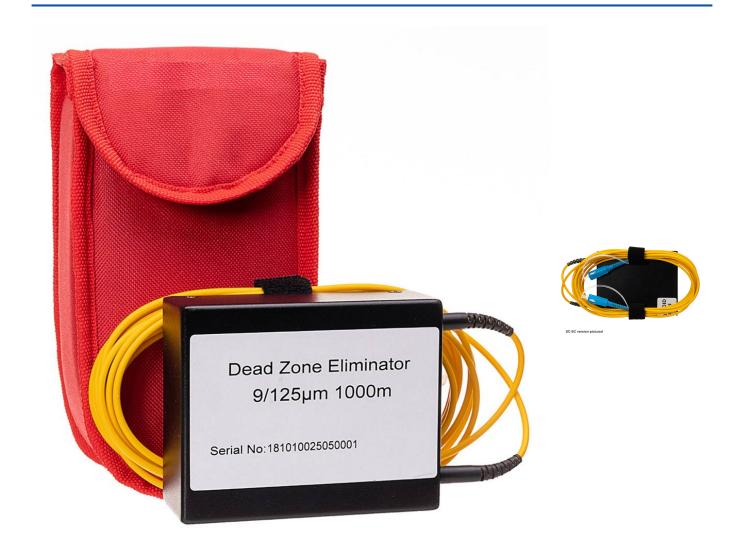

## **Short Description**

SC-SC Singlemode Launch Lead supplied in a compact rugged metal enclosure complete with pouch.

This 1000m SC-SC Singlemode Launch Lead is supplied in a compact rugged metal enclosure complete with pouch..

## **FEATURES**

- Compact and rugged construction
- 50N cable retention force
- 1.5m tail
- Pouch included