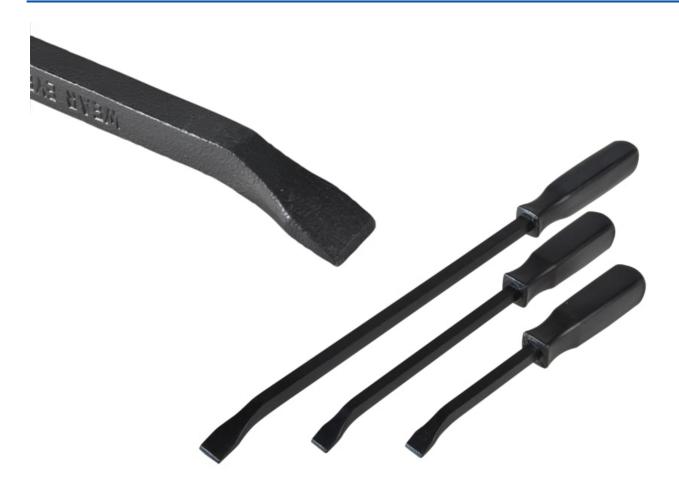

## Pry Bar Set 3 Piece 210, 300 & 450mm

**Product Images** 

Product Code: J53-2032

## **Short Description**

Pry Bar Set containing three sizes of bar to help pry, lift, position and align machinery and parts into

place.

## Description

Pry Bar Set containing three sizes of bar to help pry, lift, position and align machinery and parts into place.

Each bar has a heavy-duty square shaft with an angled tip design to provide an extra leverage point when working in narrow or confined spaces and feature a sharpened chisel tip that can be easily slid into tight spaces to separate parts.

The large PVC handles provide a positive grip to help protect and keep your hands comfortable when applying a high leverage.

These pry bars are useful for many small dismantling applications.