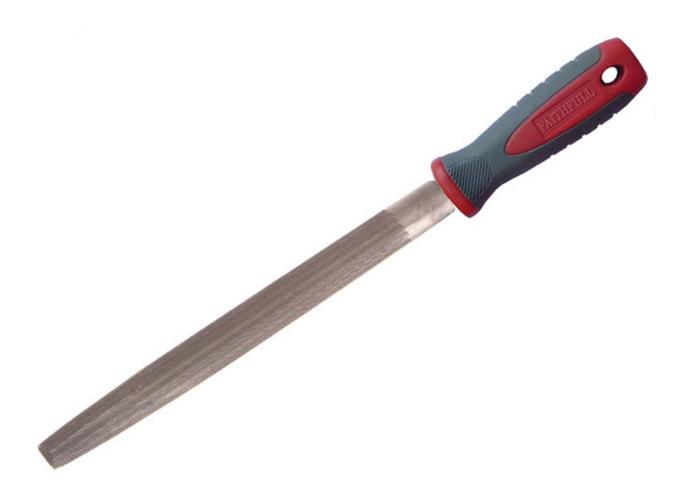

## Half Round Second Cut Engineers File 250mm 10 inch

Product Images Product Code: N56-3282

## **Short Description**

A very useful file combining the features of both round and flat files, one side being rounded and the

It can be used on flat, concave and convex surfaces and is tapered towards the point in width and thickness.

It is double cut with a safe edge and is fitted with a comfortable handle.

Blade Length: 250mm (10in).

Blade Width: 24mm (7/8in).

## **Description**

A very useful file combining the features of both round and flat files, one side being rounded and the other flat.

It can be used on flat, concave and convex surfaces and is tapered towards the point in width and thickness.