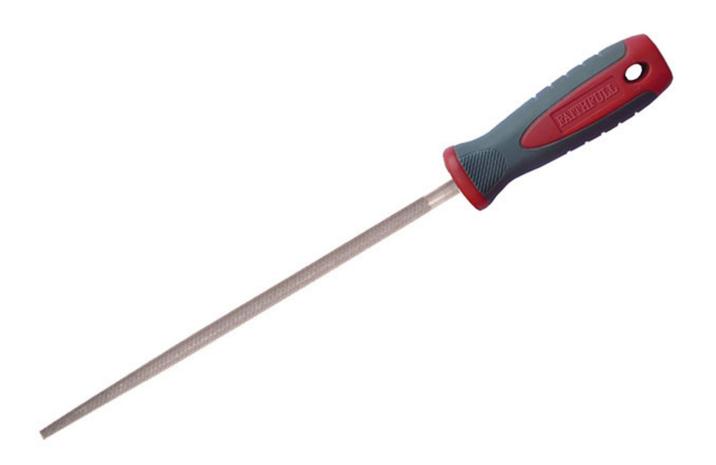

## Round Second Cut Engineers File 250mm 10 inch

Product Images Product Code: N56-3276

## **Short Description**

Ideal for filing circular openings or concave surfaces and slightly tapered towards the point, with a

Fitted with a comfortable handle.

Second Cut: Approx 36 teeth per 25mm (Medium).

Cut: Round second

Blade Length: 250mm (10in)

Blade Width: 9mm (5/16in)