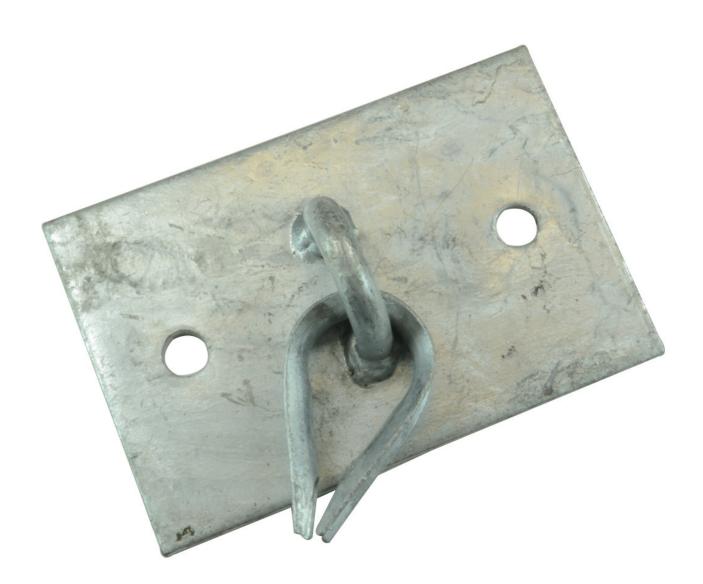

## Wall Plate 5A with Thimble 150mm x 100mm

**Product Images** 

Product Code: S83-9215

## **Short Description**

Galvanised steel wall plate for attachment of lightweight cables and wires

## Description

Galvanised steel flat plate 150 mm x 100mm with 2 fixing holes. Fitted with a welded loop and a galvanised steel thimble.

Used to attach Lightweight Aerial Cable to brick, rendered or pebble dashed buildings.