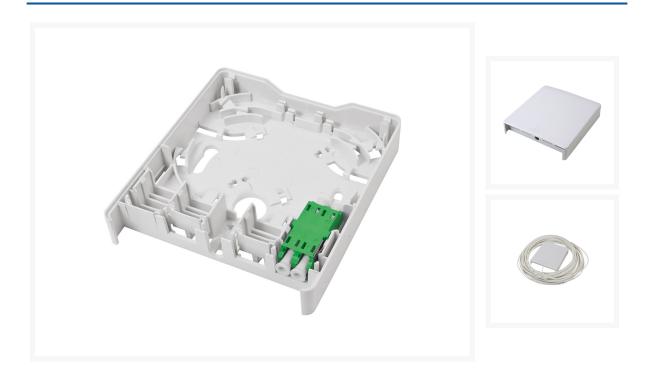

## **Description**

The fibre wall outlet is manufactured from ABS plastic and tamper proof latches secure the

cover to the base. The Pre-terminated FWO is supplied with a 2 fibre G657.A1 10m cable and is fitted with a single LC APC connector and an LC DX APC adaptor.

#### **Features**

1 x LC DX APC Adaptor (fitted)

1 x 10m 2 fibre pre-terminated with 1 x LC APC connector to bare end cable

Cable entry through base

Install directly on the wall or onto a flush-mount back box

Accommodates upto 4 splice protectors (upto 45mm)

Quality surface finish

Tamper-proof latches

Positive fibre management to ensure a 30mm minimum bend radius

Cable Ø max: 3.0mm

Colour White (WH)

Connector Type: LC-APC

Contents: Fibre Wall Outlet 1 x LC APC Duplex Adaptor 10.0m LC APC Connector to Bare End Connection Cable Wall Mounting Kit

Performance Category G657.A1

Splice Capacity: 2

DImensions: Depth (D) 21mm x Height (H) 85mm x Length (L) 10.0m x Width (W) 85mm

Material: Acrylonitrile Butadiene Styrene (ABS)

Article number: 857-01378