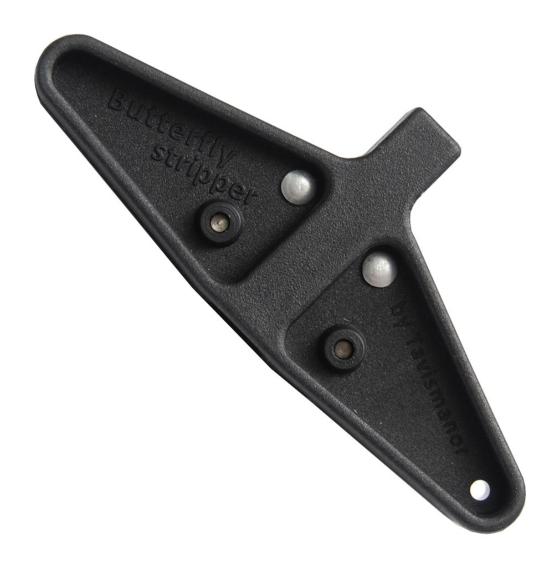

## Black Butterfly Dropwire 16 CW1846 Cable Sheath Splitter for Hybrid Overhead Dropcable

Product Images Product Code: E68-4672

## **Short Description**

The ideal tool for the fast and safe removal of the outer sheath for overhead Dropwire cables.

Lightweight, one piece moulded body with totally enclosed blades ensure a safe single handed push-on then pull-off operation in any working environment.

The precisely calibrated blades guarantee no damage to the paired conductors.

This tool is also factory set, therefore no adjustments are needed and it is ready to use out of the box.

Dimensions: 101mm x 45mm x 15mm