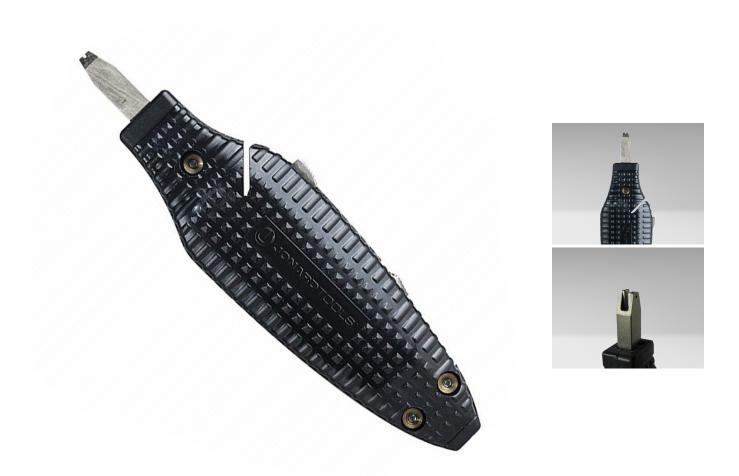

## **Product Images**

Product Code: C00-4351

## **Short Description**

This multipurpose wire insertion tool performs several vital functions

The wire cutter is designed to cut 22 & 24 gauge wire, the hook at the back of the tool is used for both jumper and back-tap removal, and the bit inserts 22 or 24 gauge (0.5 mm or 0.6 mm) wire into the

terminal block.

https://www.millsltd.com/default/cosmic-quick-clip-insertion-tool.html 23/04/2024 Ideal for wire insertion in 3-beam (112 type blocks) and 4 beam (78 type blocks) terminals in Cosmic and Cosmic II distributing frames.