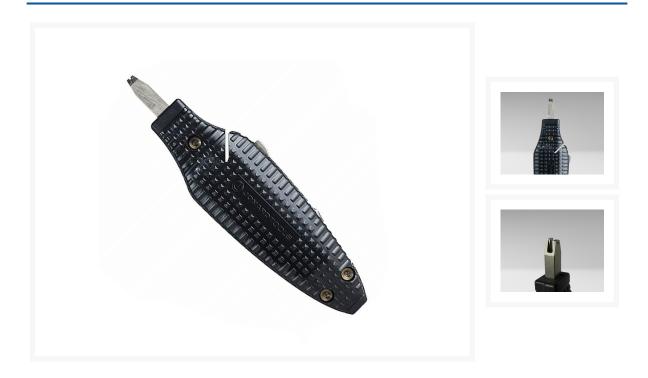

## **Short Description**

This multipurpose wire insertion tool performs several vital functions

The wire cutter is designed to cut 22 & 24 gauge wire, the hook at the back of the tool is used for both jumper and back-tap removal, and the bit inserts 22 or 24 gauge (0.5 mm or 0.6 mm) wire into the terminal block.

Ideal for wire insertion in 3-beam (112 type blocks) and 4 beam (78 type blocks) terminals in Cosmic and Cosmic II distributing frames.