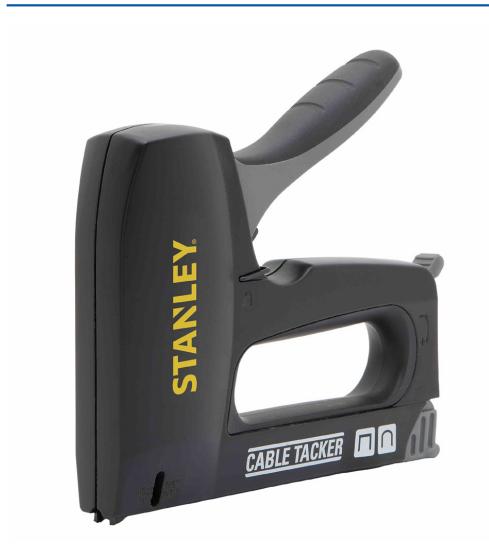

Mills Limited Unit 2, Zodiac Business Park, High Road, Cowley Uxbridge UB8 2GU Contact us on: Tel: 020 8833 2626 Fax: 020 8833 2600 Email: sales@millsltd.com Company No. 00282704 VAT No. 227082574

# Stanley T10X 2-in-1 Cable Tacker

#### **Product Images**

Product Code: S57-5461





### **Short Description**

The Stanley T10X 2-in-1 Cable Tacker fires round and flat staples for wire and general tacking.

The Hi/Lo adjustment allows for use on different surfaces and the captive reload with no loose parts ensures the tacker is easy to reload.

The cable tacker also has a patented anti-jam for less down time and product failure and an easy squeeze 'less force in more power out' feature.

Features & Benefits

A durable, light duty staple gun specifically tailored for use with crown staples for cable installation applications

High and low power setting to control intensity of staple application when working on a variety of hard and soft materials

Anti-jam mechanism for continuous use and reliable operation

Lock down handle for safe storage and transportation

Built