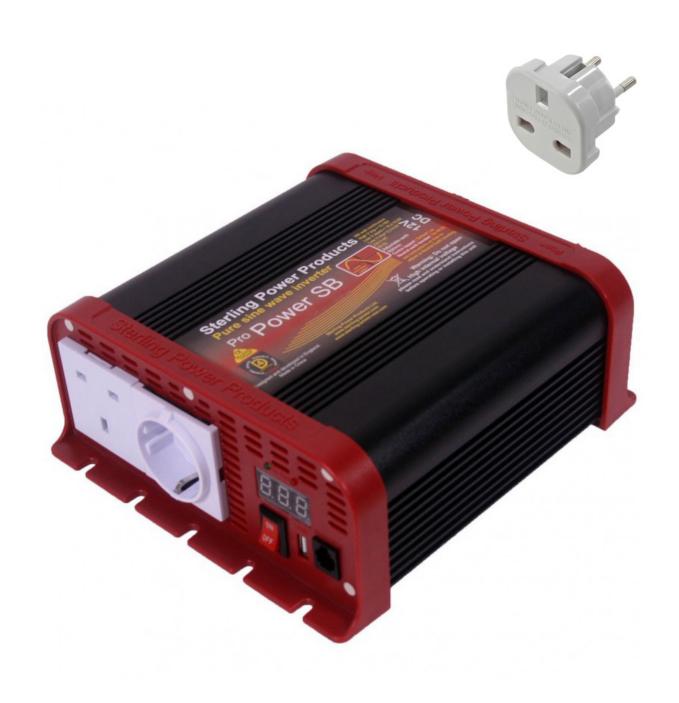

## **Product Images**

Product Code: P89-9845

Dual outlet with one UK 3 pin socket and one European style socket.

Supplied with 1 metre cable fitted with a cigarette lighter plug and Euro to UK plug adaptor.

Wattage: 200w Input: 12V DC 50Hz Output: 220-240V Dimensions: 210 x 190 x 85mm. Weight: 1.4kg. Formerly P99-4995

Dual outlet with one UK 3 pin socket and one European style socket.

Supplied with 1 metre cable fitted with a cigarette lighter plug and Euro to UK plug adaptor.

Wattage: 200w

Input: 12V DC 50Hz

Output: 220-240V

Dimensions: 210 x 190 x 85mm.

Weight: 1.4kg.

Formerly P99-4995