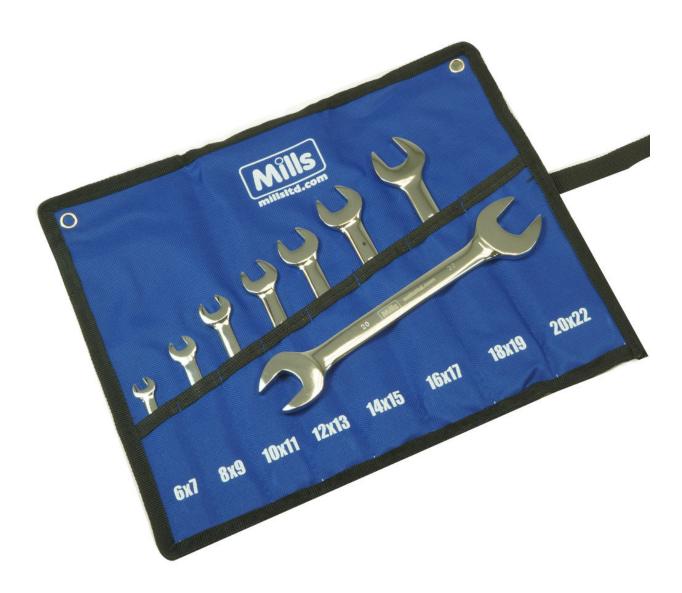

## Mills 8 Piece Open Ended Wrench Set 6-22mm

Product Images Product Code: H70-5395

## **Short Description**

Comprising>6 x 7mm, 8 x 9mm, 10 x 11mm, 12 x 13mm, 14 x 15mm, 16 x 17mm, 18 x 19mm and 20 x 22mm

Formerly H70-4258

## **Description**

Supplied in woven canvas type toolroll and comprising:

6 x 7mm, 8 x 9mm, 10 x 11mm, 12 x 13mm, 14 x 15mm, 16 x 17mm, 18 x 19mm and 20 x 22mm

Mills open end wrenches are manufactured using high-specification precision drop forging which ensures uniform steel grain structure providing optimum strength.