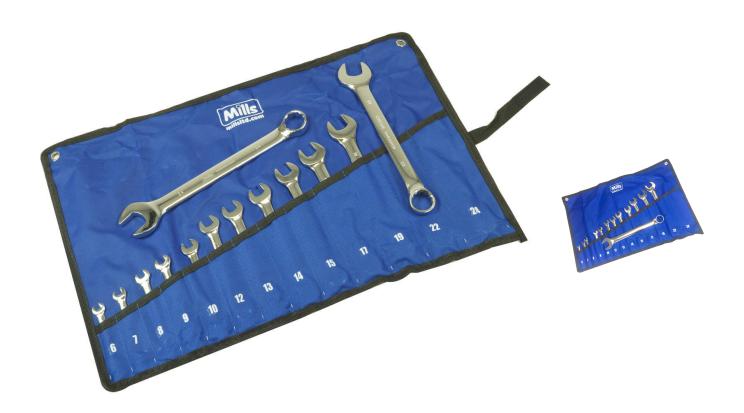

## Mills 13 Piece Combination Wrench Set 6-24 mm

Product Images Product Code: H70-5394

## **Short Description**

Comprising: 6, 7, 8, 9, 10, 12, 13, 14, 15, 17, 19, 22 and 24 mm

## **Description**

Supplied in woven canvas type tool roll and featuring "Profile Drive" on the ring end to prevent damage to work piece and provide better operator safety.

Metric 13 piece set comprising: 6, 7, 8, 9, 10, 12, 13, 14, 15, 17, 19, 22 and 24 mm