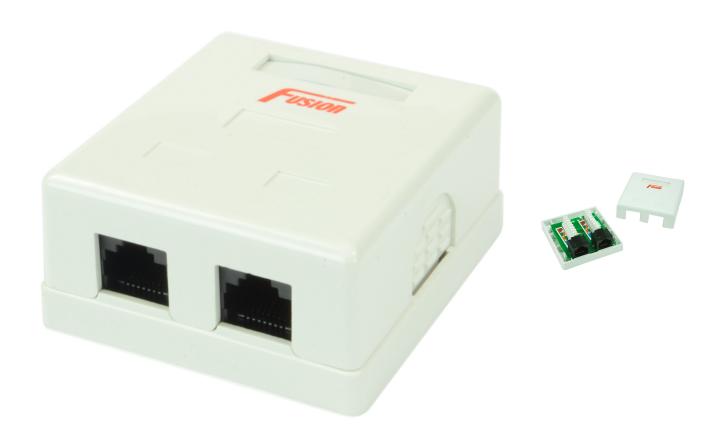

## Fusion Cat6 Surface Mount Box 2 Port

Product Images Product Code: T70-7289

## **Short Description**

The Fusion Cat6 surface mount box can be used for a wide variety of applications and provides a quick

and easy method of installing outlets in difficult places or areas with limited space, e.g. under desks, on window sills etc. It is also ideal for temporary or emergency installations and come complete with cable ties, fixing screw and a self-adhesive fixing pad.

## **Description**

The Fusion Cat6 surface mount box can be used for a wide variety of applications and provides a quick and easy method of installing outlets in difficult places or areas with limited space, e.g. under desks, on window sills etc. It is also ideal for temporary or emergency installations and come complete with cable ties, fixing screw and a self-adhesive fixing pad.