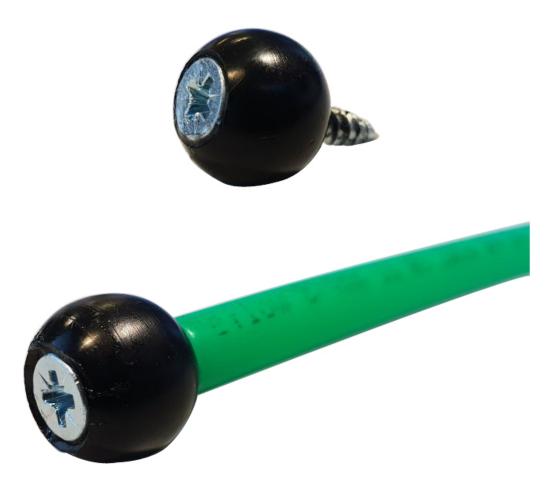

## **Short Description**

The Microduct Ball End Guide Attachment is a simple 16mm ball end with screw that is screwed into the end of a Microduct allowing it to act as a guide when being pushed through existing flexible or rigid ductwork.

## **Description**

The Microduct Ball End Guide Attachment is a simple 16mm ball end with screw that is screwed into the end of a Microduct allowing it to act as a guide when being pushed through existing flexible or rigid ductwork.