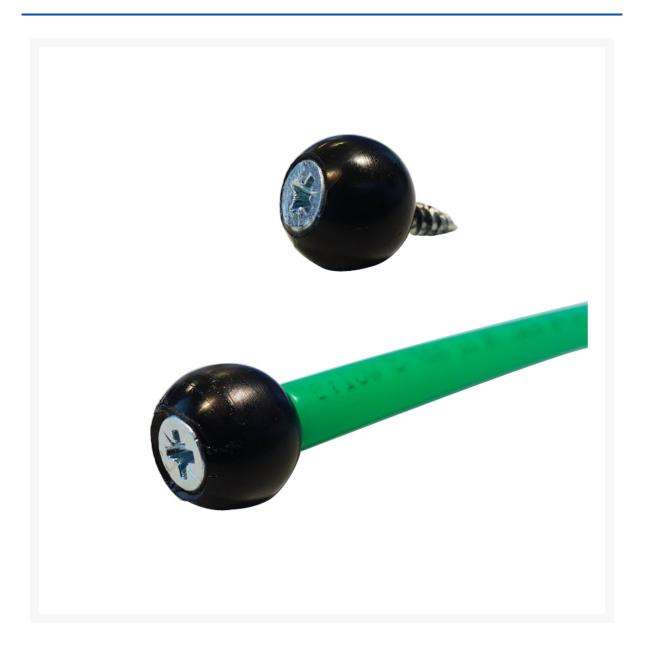

## **Short Description**

The Microduct Ball End Guide Attachment is a simple 16mm ball end with screw that is screwed into the end of a Microduct allowing it to act as a guide when being pushed through existing flexible or rigid ductwork.

## **Description**

The Microduct Ball End Guide Attachment is a simple 16mm ball end with screw that is screwed into the end of a Microduct allowing it to act as a guide when being pushed through existing flexible or rigid ductwork.