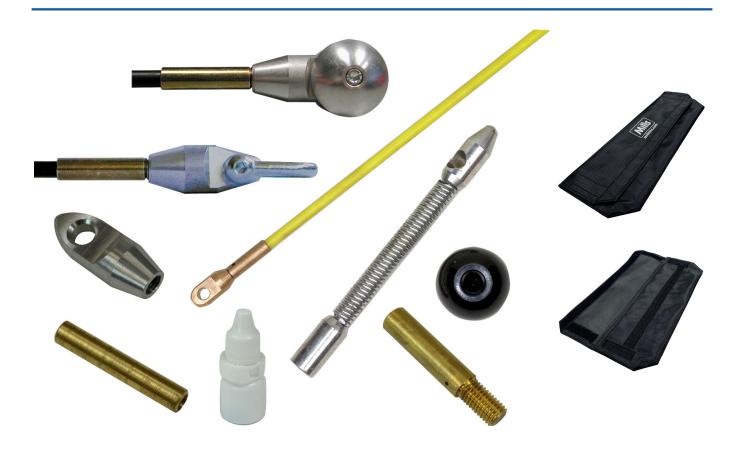

## **Short Description**

Comprehensive accessory kit for 14mm cobra rod and frames comprising:

S03-5895 14mm End Fitting

S03-4759 14mm Joint Coupler

S13-1381 14mm Bullet End

S13-1382 14mm Flexi End 6mm

\$13-3068 14mm Spring End Attachment

S03-6607 14mm Bullet End with Shackle

S03-6608 14mm Roller End Attachment

S13-3067 14mm Ball Attachment 40mm

R00-3505 Engineering Adhesive 3ml

B99-1832 Mills Storage Pouch

## **Description**

Comprehensive accessory kit for 14mm cobra rod and frames comprising:

S03-5895 14mm End Fitting

S03-4759 14mm Joint Coupler

S13-1381 14mm Bullet End

S13-1382 14mm Flexi End 6mm

S13-3068 14mm Spring End Attachment