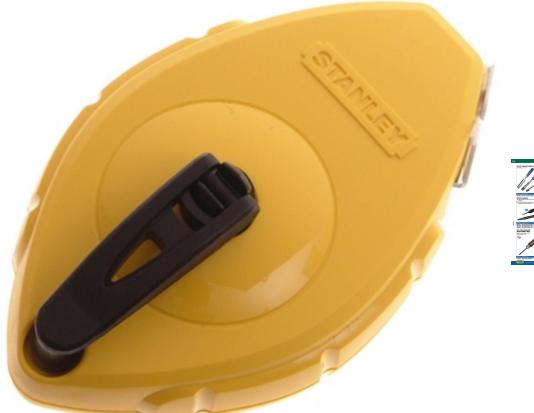

## Chalk Line 30m

## **Product Images**

Product Code: K70-7648

## **Short Description**

Stainless steel and hook for added durability and rust prevention.

Ergonomic design holds 30m of string, 30g chalk capacity.

Can be used vertically as a plumb bob.

https://www.millsltd.com/default/chalk-line-30m.html 29/04/2024 Sliding door for quick and easy refill.

## Description

Stainless steel and hook for added durability and rust prevention.

Ergonomic design holds 30m of string, 30g chalk capacity.

Can be used vertically as a plumb bob.

Sliding door for quick and easy refill.