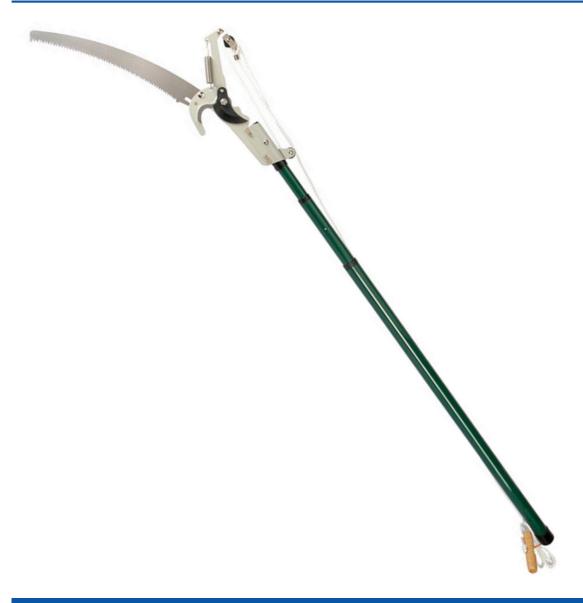

## **Short Description**

Incorporates four position lock telescopic aluminium profile pole extending from 1.5M to 2.5M with heavy duty hand grip, detachable curved pruning saw blade 355mm long and nylon cord-operated cutting blade.

## **Description**

Incorporates four position lock telescopic aluminium profile pole extending from 1.5M to 2.5M with heavy duty hand grip, detachable curved pruning saw blade 355mm long and nylon cord-operated cutting blade.