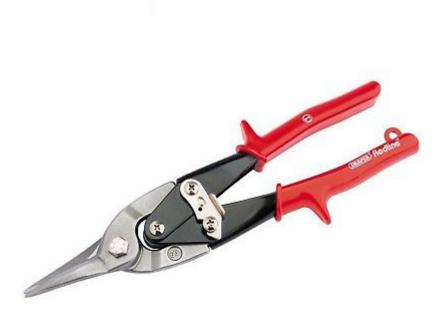

## **Aviation Tinsnips**

UB8 2GU

**Product Images Product Code: E70-7647** 

## **Short Description**

240mm Compound Action Tinman's (Aviation) Shears. Straight cutting, carbon steel compound action shears.

Fitted with super sharp compound action blades and heavy-duty handles with slip guards.

A really useful pair of aviation shears for a host of uses around the workshop.