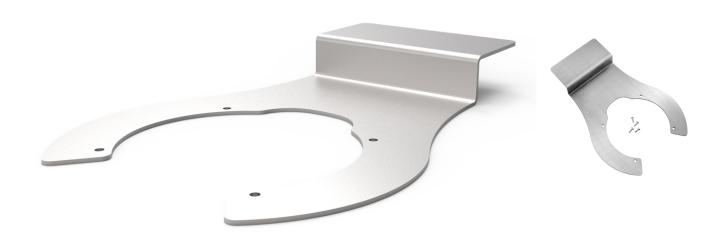

## **Short Description**

The LMJ Support Tool allows the user to support an LMJ joint within a portable workbench.

The bracket is designed to fit most commercially available workbenches.

## **Description**

The LMJ Support Tool allows the user to support an LMJ joint within a portable workbench.

The bracket is designed to fit most commercially available workbenches.