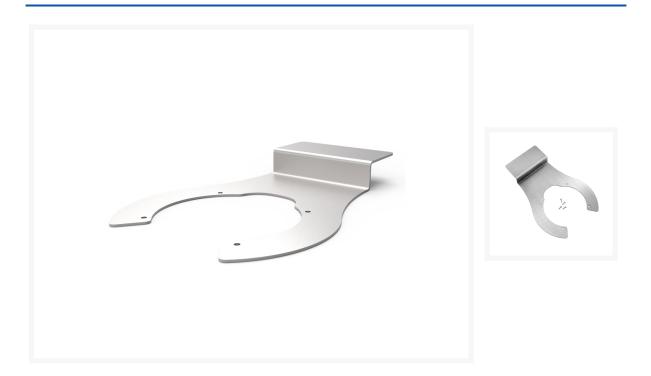

## **Product Images**

Product Code: XJTSC02274

## **Short Description**

The LMJ Support Tool allows the user to support an LMJ joint within a portable workbench. The bracket is designed to fit most commercially available workbenches.

## Description

The LMJ Support Tool allows the user to support an LMJ joint within a portable workbench. The bracket is designed to fit most commercially available workbenches.