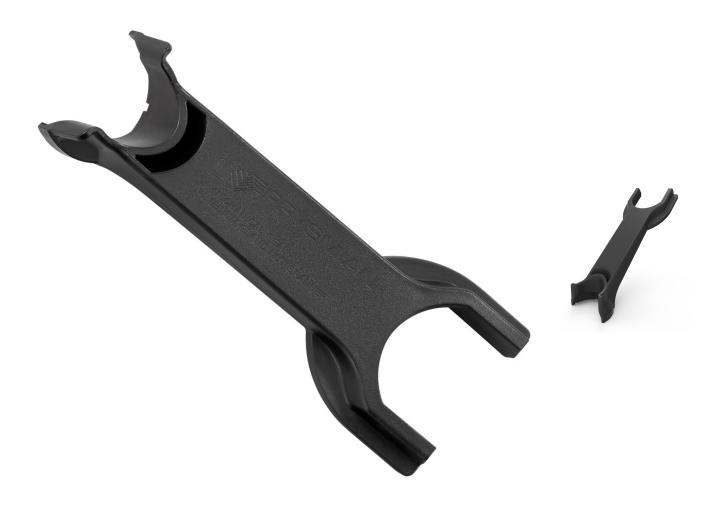

## **Short Description**

The gland spanner is used to tighten the cable glands used for circular port entry.

The spanner has a flat profile on one end and a cupped profile on the other end.

The cupped profile is used to tighten or loosen a gland already installed into the joint in cases where

## **Description**

The gland spanner is used to tighten the cable glands used for circular port entry.

The spanner has a flat profile on one end and a cupped profile on the other end.

The cupped profile is used to tighten or loosen a gland already installed into the joint in cases where additional cable entry is required