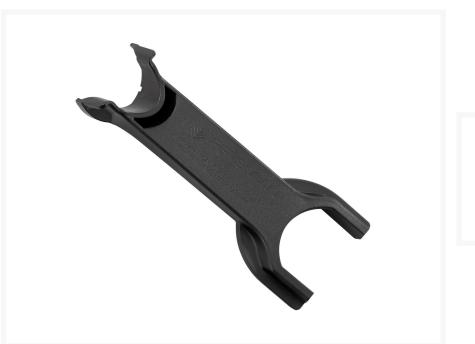

## **Prysmian Gland Wrench**

**Product Images** 

**Product Code: XJTSC02320** 

## **Short Description**

The gland spanner is used to tighten the cable glands used for circular port entry.

The spanner has a flat profile on one end and a cupped profile on the other end.

The cupped profile is used to tighten or loosen a gland already installed into the joint in cases where additional cable entry is required

## **Description**

The gland spanner is used to tighten the cable glands used for circular port entry.

The spanner has a flat profile on one end and a cupped profile on the other end.

The cupped profile is used to tighten or loosen a gland already installed into the joint in cases where additional cable entry is required