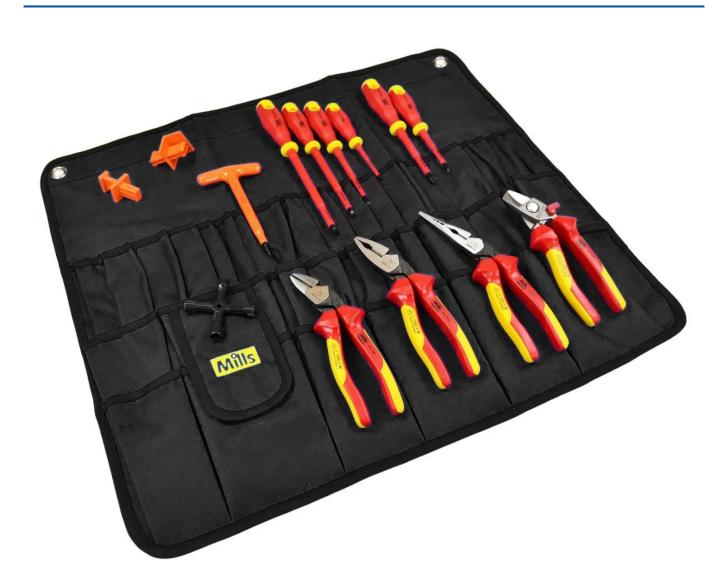

A 1000V VDE tool kit designed for working on smart meter maintenance and installations including the very latest ergonomic angled head pliers and cutters for much greater work area viewing and increased performance. Supplied in a durable tool roll.

| Contents:                                     |
|-----------------------------------------------|
| Tool Roll                                     |
| VDE 1000V 6 Piece Screwdriver Set comprising: |
| Slotted 100 x 3.0mm                           |
| Slotted 100 x 4.0mm                           |
| Slotted 125 x 5.5mm                           |
| Slotted 150 x 6.5mm                           |
| Pozi® 80 x No. 1                              |
| Pozi® 100 x No. 2                             |
| VDE 1000V Universal Shroud                    |
| VDE 1000V Non-Universal Shroud                |
| VDE 1000V 3mm Insulated T Key                 |
| VDE 1000V Long Nose Plier with Cutter 220mm   |
| VDE 1000V Combination Plier with Cutter 190mm |
| VDE 1000V Diagonal Cutter 180mm               |
| VDE 1000V Cable Shears 8"                     |
| 4 Way Utilities Key                           |

the safe installation of both gas and electrical smart meters and removal of existing legal units.

A 1000V VDE tool kit designed for working on smart meter maintenance and installations including the very latest ergonomic angled head pliers and cutters for much greater work area viewing and increased performance. Supplied in a durable tool roll.

Contents:

Tool Roll

- VDE 1000V 6 Piece Screwdriver Set comprising:
- Slotted 100 x 3.0mm
- Slotted 100 x 4.0mm
- Slotted 125 x 5.5mm
- Slotted 150 x 6.5mm
- Pozi® 80 x No. 1
- Pozi® 100 x No. 2
- VDE 1000V Universal Shroud
- VDE 1000V Non-Universal Shroud
- VDE 1000V 3mm Insulated T Key
- VDE 1000V Long Nose Plier with Cutter 220mm
- VDE 1000V Combination Plier with Cutter 190mm
- VDE 1000V Diagonal Cutter 180mm
- VDE 1000V Cable Shears 8"
- 4 Way Utilities Key