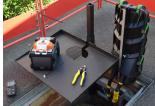

## **Short Description**

A purpose made splicers tray that simply slots into the Polemate Base Unit or the Pitmate Mobra Arm Bracket, providing a firm work support for both joint

## **Description**

A purpose made splicers tray that simply slots into the Polemate Base Unit (<u>S83-7622</u>) or the Pitmate Mobra Arm Bracket (<u>S83-7626</u>) providing a firm work support for both joint, splicer, cleaver and associated tools.

The Polemate and Pitmate range of products and accessories have been specifically designed in conjunction with telecom engineers to assist field operational staff with the installation of telecommunication equipment.