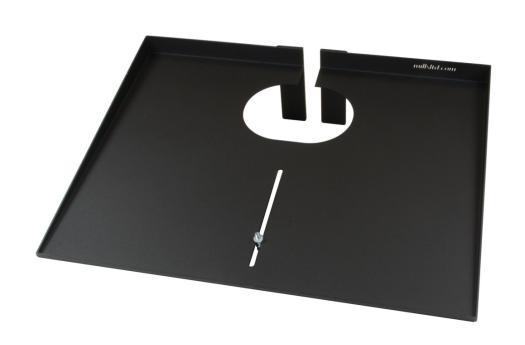

## **Short Description**

A purpose made splicers tray that simply slots into the Polemate Base Unit or the Pitmate Mobra Arm Bracket, providing a firm work support for both joint

## **Description**

A purpose made splicers tray that simply slots into the Polemate Base Unit (<u>S83-7622</u>) or the Pitmate Mobra Arm Bracket (<u>S83-7626</u>) providing a firm work support for both joint, splicer, cleaver and associated tools.

It features an aperture to securely hold the BT/OPENREACH One Fibre Overhead Joints' (CMJ and MMJ) at the correct working height during building and splicing activities.

Dimensions: Width 508mm x Depth 408mm x Thickness 2mm.