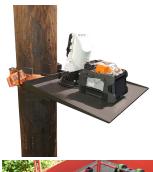

## **Short Description**

A purpose made splicers tray that simply slots into the Polemate Base Unit or the Pitmate Mobra Arm Bracket, providing a firm work support for both joint

## **Description**

A purpose made splicers tray that simply slots into the Polemate Base Unit (<u>S83-7622</u>) or the Pitmate Mobra Arm Bracket (<u>S83-7626</u>) providing a firm work support for both joint, splicer, cleaver and associated tools.

It features an aperture to securely hold the BT/OPENREACH One Fibre Overhead Joints' (CMJ and MMJ) at the correct working height during building and splicing activities.

Dimensions: Width 508mm x Depth 408mm x Thickness 2mm.