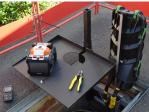

## **Short Description**

An adjustable bracket which can be fixed easily to the Mobra frame. The bracket can then accept the Mills Polemate / Pitmate Splicer Work Tray or S83-7431 Mills Polemate / Pitmate General Work Tray, which then provides a firm work support for both joint, splicer, cleaver and associated tools. The bracket can be adjusted to 6 different heights by use of the captive pin in 80mm increments , starting from a minimum height of 150 mm to a maximum of 550mm .

## **Description**

Mills Polemate / Pitmate Splicer Work Tray (<u>S83-7629</u>) or the Mills Polemate / Pitmate General Work Tray (<u>S83-7431</u>), which then provides a firm work support for both joint, splicer, cleaver and associated tools. Alternatively the Polemate/Pitmate CBT Arm (<u>S83-7624</u>) can be fitted