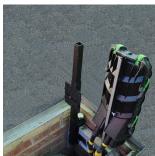

## **Short Description**

An adjustable bracket which can be fixed easily to the Mobra frame. The bracket can then accept the Mills Polemate / Pitmate Splicer Work Tray or S83-7431 Mills Polemate / Pitmate General Work Tray, which then provides a firm work support for both joint, splicer, cleaver and associated tools. The bracket can be adjusted to 6 different heights by use of the captive pin in 80mm increments , starting from a minimum height of 150 mm to a maximum of 550mm .

## **Description**

Mills Polemate / Pitmate Splicer Work Tray (<u>S83-7629</u>) or the Mills Polemate / Pitmate General Work Tray (<u>S83-7431</u>), which then provides a firm work support for both joint, splicer, cleaver and associated tools. Alternatively the Polemate/Pitmate CBT Arm (<u>S83-7624</u>) can be fitted