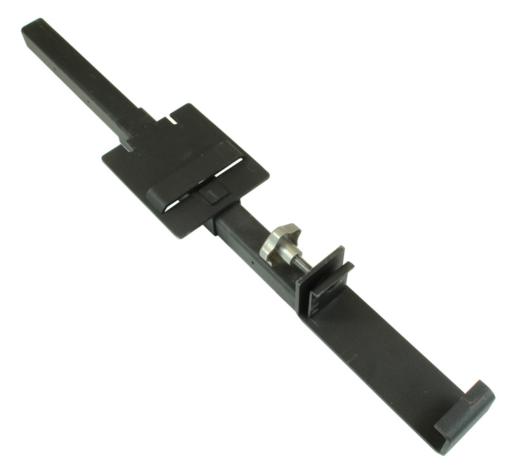

## Mills Pitmate Mobra Arm Bracket

Product Images Product Code: \$83-7626

## **Short Description**

An adjustable bracket which can be fixed easily to the Mobra frame. The bracket can then accept the Mills Polemate / Pitmate Splicer Work Tray or S83-7431 Mills Polemate / Pitmate General Work Tray, which then provides a firm work support for both joint, splicer, cleaver and associated tools. The bracket can be adjusted to 6 different heights by use of the captive pin in 80mm increments , starting from a minimum height of 150 mm to a maximum of 550mm .

## **Description**

Mills Polemate / Pitmate Splicer Work Tray (<u>S83-7629</u>) or the Mills Polemate / Pitmate General Work Tray (<u>S83-7431</u>), which then provides a firm work support for both joint, splicer, cleaver and associated tools. Alternatively the Polemate/Pitmate CBT Arm (<u>S83-7624</u>) can be fitted

The bracket can be adjusted to 6 different heights by use of the captive pin in 80mm increments, starting from a minimum height of 150 mm to a maximum of 550mm.