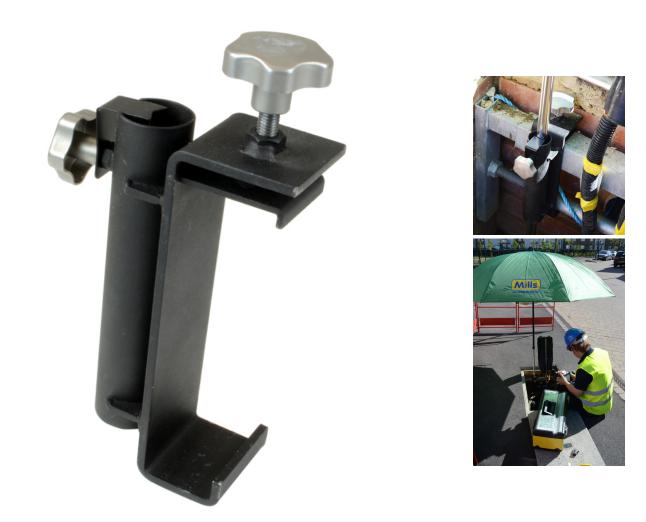

## Mills Pitmate Umbrella Clamp for Mobra Frame

**Product Images** 

Product Code: S83-7625

## **Short Description**

An 'L' shaped clamp which quickly fixes to the Mobra frame. The umbrella clamp accepts most umbrella

## Description

An 'L' shaped clamp which quickly fixes to the Mobra frame. The umbrella clamp accepts most umbrella with a stock of 18-34mm.

## Please note that this product does not require the use of the Pitmate Mobra Arm Bracket.

The Pitmate range of products and accessories have been specifically designed in conjunction with telecom engineers to assist field operational staff with the installation of telecommunication equipment.

The Pitmate System comprises a fully adjustable arm which can be quickly clamped into the pit metal frame work. Once clamped in position, splicing trays and cable reel stands can quickly and easily be attached providing a stable platform whilst on site