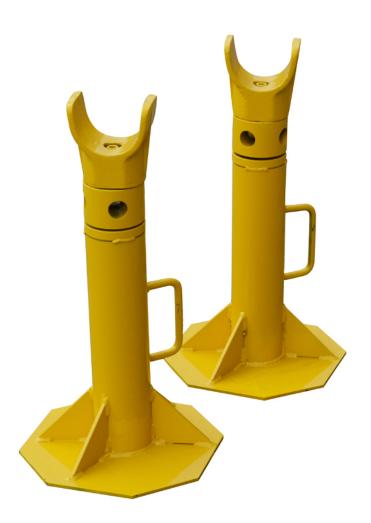

## 8 Tonne Cable Drum Screw Lifting Jacks (Pair)

Product Images Product Code: C00-7613

## **Short Description**

Easy to handle screw jacks with simple operation, base plate designed to give stability even on soft

ground.

8 Tonne Capacity SWL Per Pair

Minimum Drum Diameter 1660mm

Maximum Drum Diameter 2200mm

Height Open 840mm

Height Closed 530mm

Base Area 600x300mm

Weight Per Pair 76Kgs.

## **Description**

Easy to handle screw jacks with simple operation, base plate designed to give stability even on soft ground.

8 Tonne Capacity SWL Per Pair

Minimum Drum Diameter 1660mm

Maximum Drum Diameter 2200mm

Height Open 840mm

Height Closed 530mm

Base Area 600x300mm

Weight Per Pair: 76Kgs.