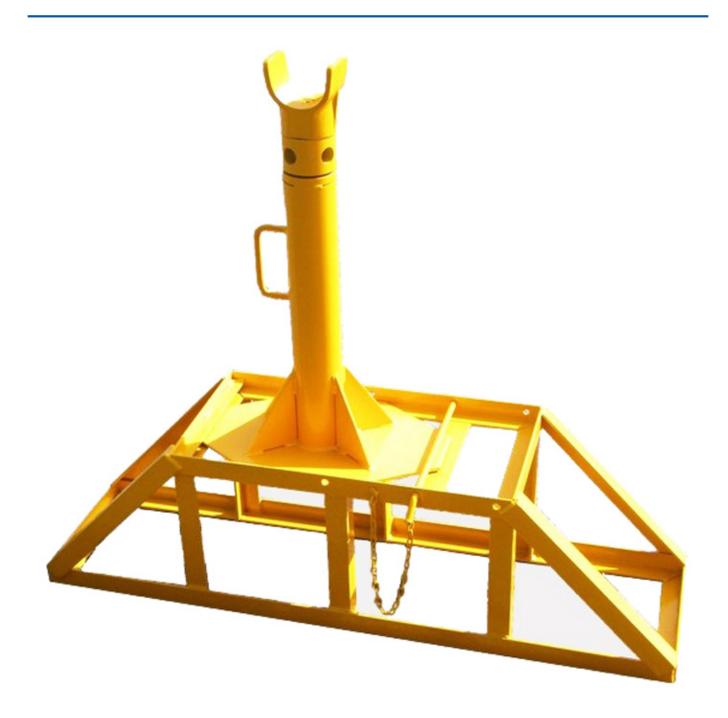

## **Product Images**

Product Code: C00-7612

Cable drums are increasingly becoming larger but not necessarily heavier. Common practice is to build up the jacks with sleepers, or wood blocks (most definitely not recommended) Jack Plinths give an additional 300mm of lift safely.

Length:1200mm

Width: 320mm

Height: 300mm

Weight: 60Kgs/Pair

Cable drum jacks not included