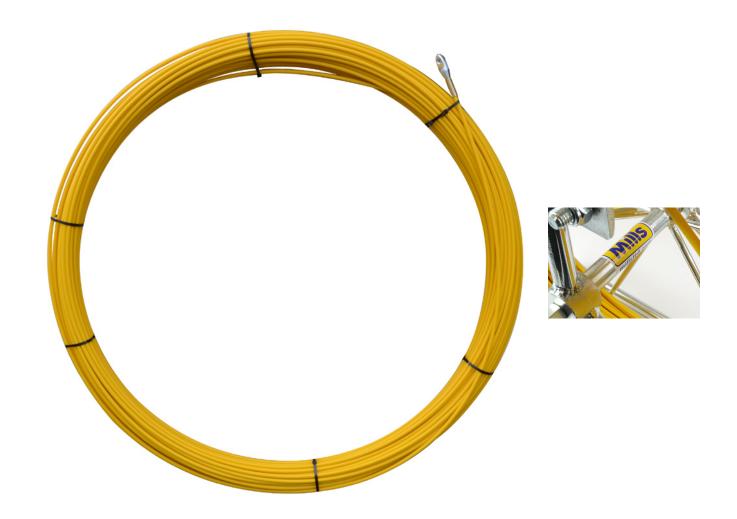

## **Short Description**

The Mills Cobra Continuous Rodding System represents a faster and more economical solution to screw

together duct rods. Available in standard diameters from 4.5mm to 14mm and a range of lengths from 60 to 500m.

The conduit rods utilise high quality reinforced fibreglass rod with radically reinforced construction and high tensile strength, ensuring on-going reliability and performance.

Diameter: 14mm

Length: 500m