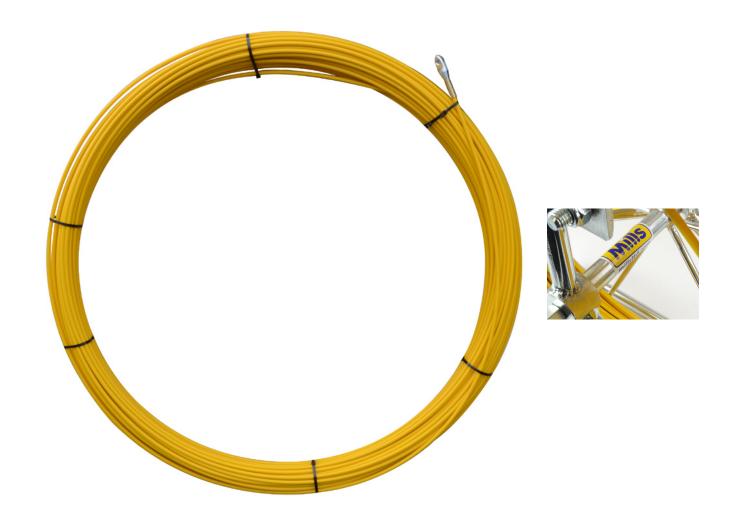

## **Short Description**

The Mills Cobra Continuous Rodding System represents a faster and more economical solution to screw

together duct rods. Available in standard diameters from 4.5mm to 14mm and a range of lengths from 60 to 500m.

The conduit rods utilise high quality reinforced fibreglass rod with radically reinforced construction and high tensile strength, ensuring on-going reliability and performance.

Diameter: 14mm

Length: 400m