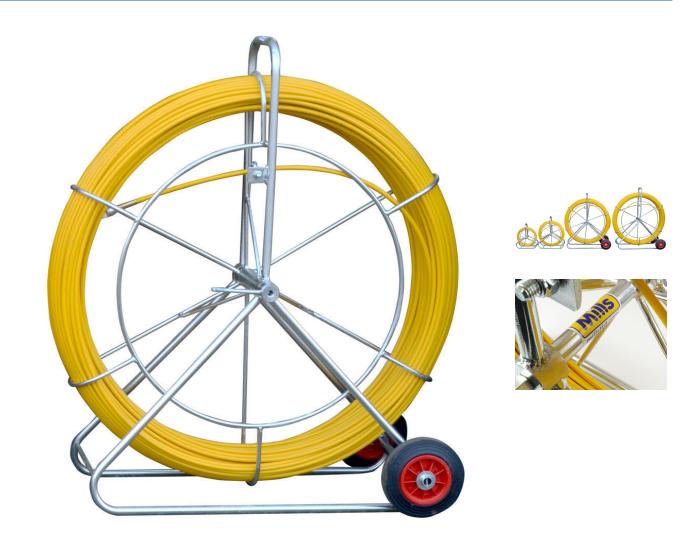

## **Short Description**

The Mills Cobra Continuous Rodding System represents a faster and more economical solution than

traditional screw together duct rods and is available in standard diameters from 4.5mm to 14mm and a range of lengths from 60 to 500 metres to suit most applications.

The conduit rods are supplied in robust zinc plated steel frames and the use of high quality fibreglass rod with radically reinforced construction and high tensile strength ensures on-going reliability and strength.

The 4.5mm and 6mm units are free standing whilst the heavier 9mm, 11mm and 14mm units are supplied with wheels for mobility and ease of use.

Diameter: 14mm

Length: 450m

Weight: 135kg