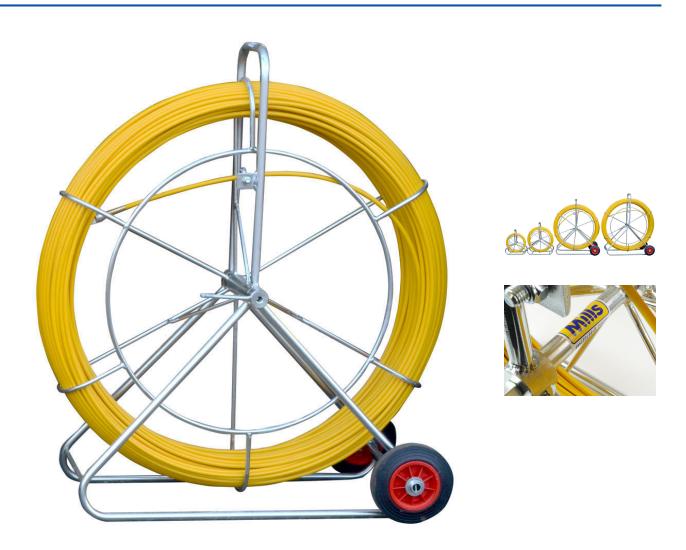

## **Short Description**

The Mills Cobra Continuous Rodding System represents a faster and more economical solution than

traditional screw together duct rods and is available in standard diameters from 4.5mm to 14mm and a range of lengths from 60 to 500 metres to suit most applications.

The conduit rods are supplied in robust zinc plated steel frames and the use of high quality fibreglass rod with radically reinforced construction and high tensile strength ensures on-going reliability and strength.

The 4.5mm and 6mm units are free standing whilst the heavier 9mm, 11mm and 14mm units are supplied with wheels for mobility and ease of use.

Diameter: 14mm

Length: 400m

Weight: 123kg

## **Description**

The Mills Cobra Continuous Rodding System represents a faster and more economical solution than traditional screw together duct rods and is available in standard diameters from 4.5mm to 14mm and a range of lengths from 60 to 500 metres to suit most applications.