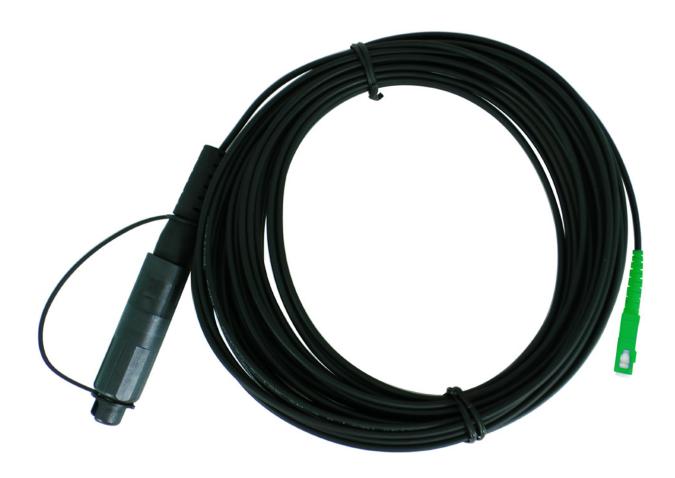

## **Short Description**

These 15 metre 9/125 Single mode, Optitap Compatible Patchleads are designed to enable engineers to test CBTs during installation and for general service and maintenance applications.

## **Description**

These 15 metre 9/125 Single mode, Optitap Compatible Patchleads are designed to enable engineers to test CBTs during installation and for general service and maintenance applications.

The lead is terminated with a male IP67 H Connector type plug (with Angled Physical Contact connector) at one end and SC/APC connector at the other and supplied in an extra long 15 metre length which allows engineers to test CBTs mounted at the top of a pole from ground level.